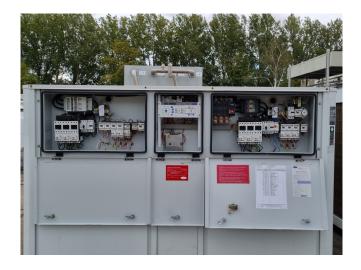

#### Used Carrier 30 RA 240

Used Carrier 30 RA 240 air-cooled chiller on Freon type R407C. Complete with 6 Performer SZ185S4CC scroll compressors, brazed heat exchanger as evaporator, condenser with 4 fans, water pump, expansion vessel, liquid line filters drier and a control cabinet with a Carrier Pro-Dialog Plus. \*All components of this used chiller will be tested on good working, leak free condition (condensing blocks, compressors, fans, control panel, etcetera). Choosing HOSBV means buying with warranty. We perform a industrial cleaning. Also, we can arrange your shipment.