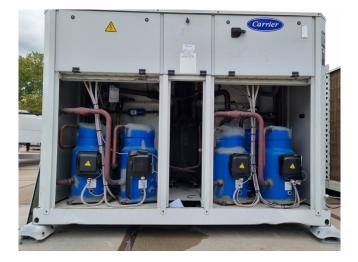

#### Used Carrier 30 RA 240

Used Carrier 30 RA 240 air-cooled chiller on Freon type R407C. Complete with 6 Performer SZ185S4CC scroll compressors, brazed heat exchanger as evaporator, condenser with 4 fans, water pump, expansion vessel, liquid line filters drier and a control cabinet with a Carrier Pro-Dialog Plus. \*All components of this used chiller will be tested on good working, leak free condition (condensing blocks, compressors, fans, control panel, etcetera). Choosing HOSBV means buying with warranty. We perform a industrial cleaning. Also, we can arrange your shipment.