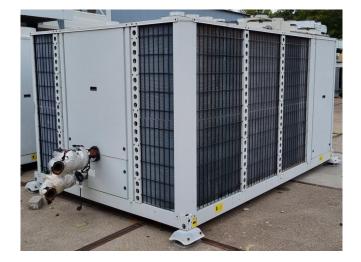

#### Used Carrier 30 RA 240

Used Carrier 30 RA 240 air-cooled chiller on Freon type R407C. Complete with 6 Performer SZ185S4CC scroll compressors, brazed heat exchanger as evaporator, condenser with 4 fans, water pump, expansion vessel, liquid line filters drier and a control cabinet with a Carrier Pro-Dialog Plus. \*All components of this used chiller will be tested on good working, leak free condition (condensing blocks, compressors, fans, control panel, etcetera). Choosing HOSBV means buying with warranty. We perform a industrial cleaning. Also, we can arrange your shipment.