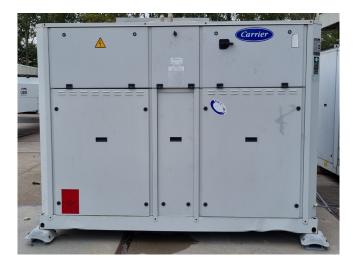

### Carrier 30 RA 240

#### Used Carrier 30 RA 240

Used Carrier 30 RA 240 air-cooled chiller on Freon type R407C. Complete with 6 Performer SZ185S4CC scroll compressors, brazed heat exchanger as evaporator, condenser with 4 fans, water pump, expansion vessel, liquid line filters drier and a control cabinet with a Carrier Pro-Dialog Plus. \*All components of this used chiller will be tested on good working, leak free condition (condensing blocks, compressors, fans, control panel, etcetera). Choosing HOSBV means buying with warranty. We perform a industrial cleaning. Also, we can arrange your shipment.