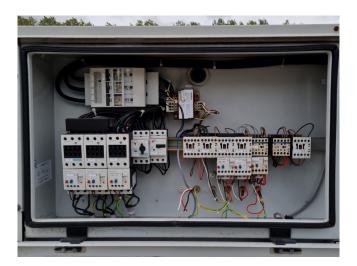

#### Used Carrier 30 RA 240

Used Carrier 30 RA 240 air-cooled chiller on Freon type R407C. Complete with 6 Performer SZ185S4CC scroll compressors, brazed heat exchanger as evaporator, condenser with 4 fans, water pump, expansion vessel, liquid line filters drier and a control cabinet with a Carrier Pro-Dialog Plus. \*All components of this used chiller will be tested on good working, leak free condition (condensing blocks, compressors, fans, control panel, etcetera). Choosing HOSBV means buying with warranty. We perform a industrial cleaning. Also, we can arrange your shipment.