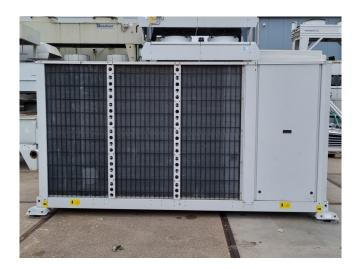

### Carrier 30 RA 240

#### Used Carrier 30 RA 240

Used Carrier 30 RA 240 air-cooled chiller on Freon type R407C. Complete with 6 Performer SZ185S4CC scroll compressors, brazed heat exchanger as evaporator, condenser with 4 fans, water pump, expansion vessel, liquid line filters drier and a control cabinet with a Carrier Pro-Dialog Plus. \*All components of this used chiller will be tested on good working, leak free condition (condensing blocks, compressors, fans, control panel, etcetera). Choosing HOSBV means buying with warranty. We perform a industrial cleaning. Also, we can arrange your shipment.