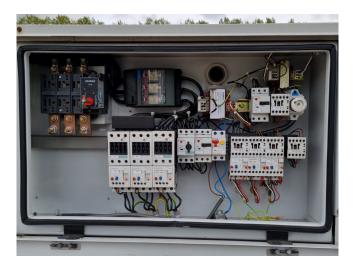

#### Used Carrier 30 RA 240

Used Carrier 30 RA 240 air-cooled chiller on Freon type R407C. Complete with 6 Performer SZ185S4CC scroll compressors, brazed heat exchanger as evaporator, condenser with 4 fans, water pump, expansion vessel, liquid line filters drier and a control cabinet with a Carrier Pro-Dialog Plus. \*All components of this used chiller will be tested on good working, leak free condition (condensing blocks, compressors, fans, control panel, etcetera). Choosing HOSBV means buying with warranty. We perform a industrial cleaning. Also, we can arrange your shipment.