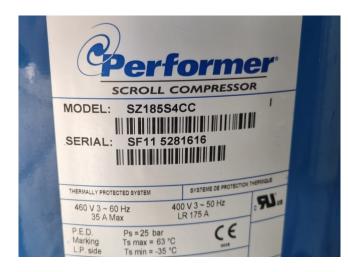

### **Specifications**

| Brand                | Carrier                 |
|----------------------|-------------------------|
| Туре                 | 30 RA 240               |
| Product type         | Air Cooled Chiller      |
| Capacity kW          | 245,0                   |
| Capacity Tons        | 69,7                    |
| Refrigerant          | Freon                   |
| Refrigerant Type     | R407C                   |
| Pump                 | ✓                       |
| Weight in kg.        | 2305 kg                 |
| Sizes                | 3900x2300x1770 mm       |
|                      | (LxWxH)                 |
| Compressor(s) type & | x6 Performer            |
| model                | SZ185S4CC               |
| Display              | Carrier Pro-Dialog Plus |
| Number of fans       | 4                       |
| Remarks              | Y.o.b. 2003             |
| Stock                | 1                       |
|                      |                         |

#### Used Carrier 30 RA 240

Used Carrier 30 RA 240 air-cooled chiller on Freon type R407C. Complete with 6 Performer SZ185S4CC scroll compressors, brazed heat exchanger as evaporator, condenser with 4 fans, water pump, expansion vessel, liquid line filters drier and a control cabinet with a Carrier Pro-Dialog Plus. \*All components of this used chiller will be tested on good working, leak free condition (condensing blocks, compressors, fans, control panel, etcetera). Choosing HOSBV means buying with warranty. We perform a industrial cleaning. Also, we can arrange your shipment.