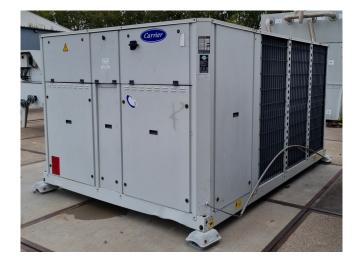

#### Used Carrier 30 RA 240

Used Carrier 30 RA 240 air-cooled chiller on Freon type R407C. Complete with 6 Performer SZ185S4CC scroll compressors, brazed heat exchanger as evaporator, condenser with 4 fans, water pump, expansion vessel, liquid line filters drier and a control cabinet with a Carrier Pro-Dialog Plus. \*All components of this used chiller will be tested on good working, leak free condition (condensing blocks, compressors, fans, control panel, etcetera). Choosing HOSBV means buying with warranty. We perform a industrial cleaning. Also, we can arrange your shipment.