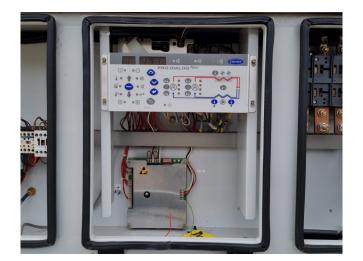

#### Used Carrier 30 RA 240

Used Carrier 30 RA 240 air-cooled chiller on Freon type R407C. Complete with 6 Performer SZ185S4CC scroll compressors, brazed heat exchanger as evaporator, condenser with 4 fans, water pump, expansion vessel, liquid line filters drier and a control cabinet with a Carrier Pro-Dialog Plus. \*All components of this used chiller will be tested on good working, leak free condition (condensing blocks, compressors, fans, control panel, etcetera). Choosing HOSBV means buying with warranty. We perform a industrial cleaning. Also, we can arrange your shipment.