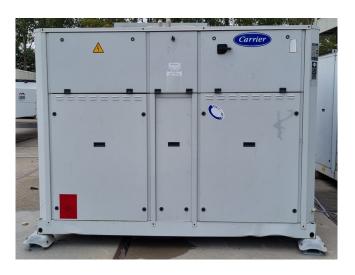

### Carrier 30 RA 240

#### Used Carrier 30 RA 240

Used Carrier 30 RA 240 air-cooled chiller on Freon type R407C. Complete with 6 Performer SZ185S4CC scroll compressors, brazed heat exchanger as evaporator, condenser with 4 fans, water pump, expansion vessel, liquid line filters drier and a control cabinet with a Carrier Pro-Dialog Plus. \*All components of this used chiller will be tested on good working, leak free condition (condensing blocks, compressors, fans, control panel, etcetera). Choosing HOSBV means buying with warranty. We perform a industrial cleaning. Also, we can arrange your shipment.