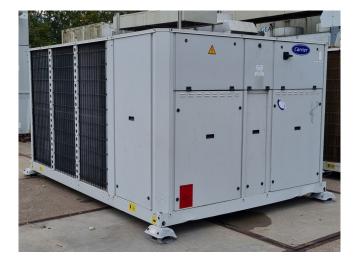

#### Used Carrier 30 RA 240

Used Carrier 30 RA 240 air-cooled chiller on Freon type R407C. Complete with 6 Performer SZ185S4CC scroll compressors, brazed heat exchanger as evaporator, condenser with 4 fans, water pump, expansion vessel, liquid line filters drier and a control cabinet with a Carrier Pro-Dialog Plus. \*All components of this used chiller will be tested on good working, leak free condition (condensing blocks, compressors, fans, control panel, etcetera). Choosing HOSBV means buying with warranty. We perform a industrial cleaning. Also, we can arrange your shipment.