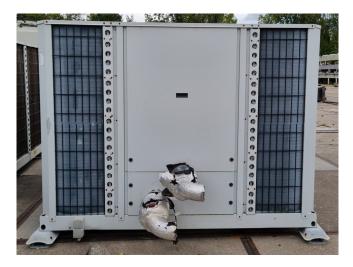

### Carrier 30 RA 240

#### Used Carrier 30 RA 240

Used Carrier 30 RA 240 air-cooled chiller on Freon type R407C. Complete with 6 Performer SZ185S4CC scroll compressors, brazed heat exchanger as evaporator, condenser with 4 fans, water pump, expansion vessel, liquid line filters drier and a control cabinet with a Carrier Pro-Dialog Plus. \*All components of this used chiller will be tested on good working, leak free condition (condensing blocks, compressors, fans, control panel, etcetera). Choosing HOSBV means buying with warranty. We perform a industrial cleaning. Also, we can arrange your shipment.